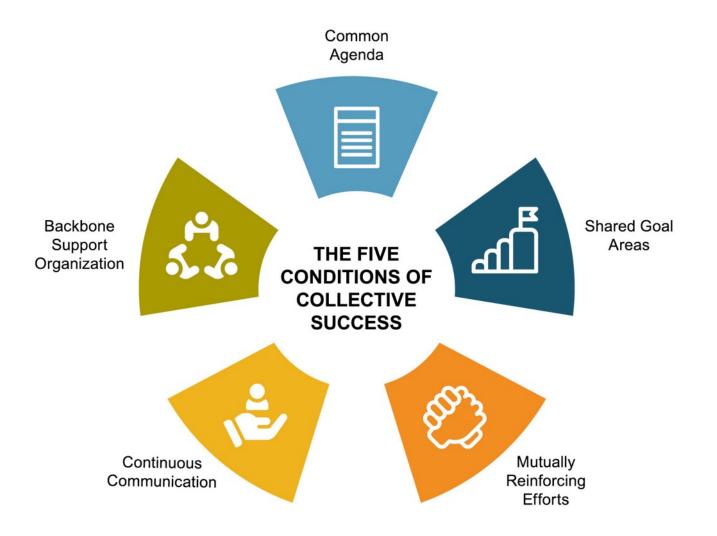

# The Collective Impact Framework

# **Common Agenda:**

Coming together to define a problem and create a shared vision to solve it.

#### **Shared Goal Areas:**

Tracking progress in the same way, allowing for continuous learning and accountability.

## **Mutually Reinforcing Efforts:**

Integration of participants' many different activities to maximize the end result.

#### **Continuous Communication:**

Everyone is connected via consistent communication; building trust and strong relationships.

# **Backbone Support Organization:**

Team dedicated to supporting and coordinating the work of the whole.